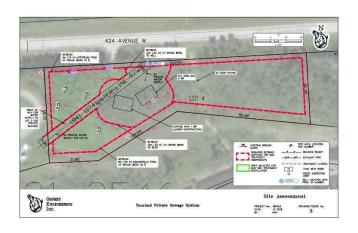

#### \$899,900

1 Bedroom, 1.00 Bathroom, 1,385 sqft Residential on 1.95 Acres

Lineham Crossing, Rural Foothills County, Alberta

Discover Your Dream Retreat on the Sheep River! Perched atop the stunning Sheep River, this unique property offers breathtaking views that stretch to the horizon, making it feel like you can reach out and touch the majestic Rocky Mountains. Just 3 km west of Turner Valley and a short 17 km drive to Kananaskis Country, this location is perfect for outdoor enthusiasts and those seeking tranquility. The current owner envisioned grand plans but has already created a beautiful carriage house suite above an oversized double garage. Custom-built by Ryan Homes, the exterior boasts durable Hardie Board siding, while the interior welcomes you with a spacious foyer complete with a utility room and laundry area. The 28 x 32 double garage is fully finished, HEATED and insulated, making it ideal for storage, parking, or a workshop. Step into the exquisite carriage house unit above, featuring a southwest-facing deck that offers views so captivating, they'll leave you breathless. The open-concept design includes a large primary suite, a stylish kitchen with stainless steel appliances, quartz countertops, and an extra-large pantry, all seamlessly connected to the cozy living area. This property is not just a home; it's an incredible opportunity! No expense was spared on the water system, shared well and 3300 gallon underground cistern and a mound septic system (2019),

#### **Additional Information**

Date Listed April 4th, 2025

Days on Market 21

Zoning CRES