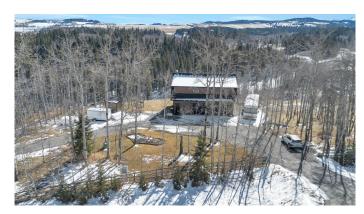

#### \$899,900

1 Bedroom, 1.00 Bathroom, 1,385 sqft Residential on 1.95 Acres

Lineham Crossing, Rural Foothills County, Alberta

Discover Your Dream Retreat on the Sheep River! Perched atop the stunning Sheep River, this unique property offers breathtaking views that stretch to the horizon, making it feel like you can reach out and touch the majestic Rocky Mountains. Just 3 km west of Turner Valley and a short 17 km drive to Kananaskis Country, this location is perfect for outdoor enthusiasts and those seeking tranquility. The current owner envisioned grand plans but has already created a beautiful carriage house suite above an oversized double garage. Custom-built by Ryan Homes, the exterior boasts durable Hardie Board siding, while the interior welcomes you with a spacious foyer complete with a utility room and laundry area. The 28 x 32 double garage is fully finished, HEATED and insulated, making it ideal for storage, parking, or a workshop. Step into the exquisite carriage house unit above, featuring a southwest-facing deck that offers views so captivating, they'll leave you breathless. The open-concept design includes a large primary suite, a stylish kitchen with stainless steel appliances, quartz countertops, and an extra-large pantry, all seamlessly connected to the cozy living area. This property is not just a home; it's an incredible opportunity! No expense was spared on the water system, shared well and 3300 gallon underground cistern and a mound septic system (2019),

both large enough to accommodate that second residence-did I mention RV pad next to house with power and septic dump.

Bonus-power to the gate and attached greenhouse in the back. Whether you envision it as a holding property for your dream home, a charming Airbnb, or a peaceful country getaway from the hustle and bustle of city life, the possibilities are endless. Don't miss your chance to own this picturesque haven!

#### **Exterior**

Exterior Features Balcony, Garden, Rain Barrel/Cistern(s), RV Hookup

Lot Description Garden, No Neighbours Behind, Cul-De-Sac, Greenbelt, Irregular Lot,

Many Trees, Native Plants, Views