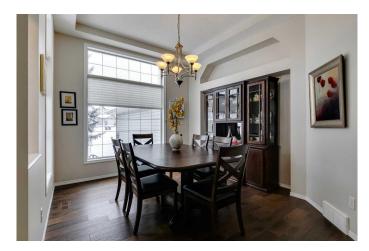

# \$825,000

4 Bedroom, 3.00 Bathroom, 1,588 sqft Residential on 0.15 Acres

Valley Ridge, Calgary, Alberta

Welcome home! This immaculate walkout bungalow is the one you have been waiting for. Meticulously kept and well cared for, the pride of ownership in this warm and inviting home is evident throughout. As you enter, beautiful wide plank flooring will lead you past the formal dining area into an open-concept living space with soaring ceilings. The kitchen features an island with a raised eating bar, timeless white cabinetry, quartz countertops, stainless steel appliances, and a corner pantry. Enjoy the morning sunlight in your breakfast nook, which opens onto a deck overlooking the backyard In the living room you'II love the cozy gas fireplace and large windows that allow natural light to fill the space. The main floor boasts two bedrooms and two full bathrooms. The spacious primary retreat has plenty of space for a king-bedroom set. You will also find a full ensuite bathroom with a tub, shower, and private water closet, as well as a roomy walk-in closet. The second bedroom on this floor would make a great home office or den. Laundry on the main level. Head downstairs to the fully developed walk-out living space complete with 2 large bedrooms, a comfortable living area, a third full washroom with tub/shower, and additional large flex space. This property is truly move-in ready with numerous recent improvements in 2023 including furnace and air conditioning, water softener, garage door, modern light fixtures, and paint. You will find plenty of storage space, with built-in shelving in the