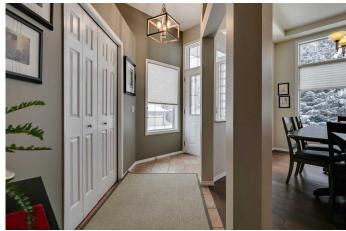

# \$825,000

4 Bedroom, 3.00 Bathroom, 1,588 sqft Residential on 0.15 Acres

Valley Ridge, Calgary, Alberta

Welcome home! This immaculate walkout bungalow is the one you have been waiting for. Meticulously kept and well cared for, the pride of ownership in this warm and inviting home is evident throughout. As you enter, beautiful wide plank flooring will lead you past the formal dining area into an open-concept living space with soaring ceilings. The kitchen features an island with a raised eating bar, timeless white cabinetry, quartz countertops, stainless steel appliances, and a corner pantry. Enjoy the morning sunlight in your breakfast nook, which opens onto a deck overlooking the backyard In the living room you'II love the cozy gas fireplace and large windows that allow natural light to fill the space. The main floor boasts two bedrooms and two full bathrooms. The spacious primary retreat has plenty of space for a king-bedroom set. You will also find a full ensuite bathroom with a tub, shower, and private water closet, as well as a roomy walk-in closet. The second bedroom on this floor would make a great home office or den. Laundry on the main level. Head downstairs to the fully developed walk-out living space complete with 2 large bedrooms, a comfortable living area, a third full washroom with tub/shower, and additional large flex space. This property is truly move-in ready with numerous recent improvements in 2023 including furnace and air conditioning, water softener, garage door, modern light fixtures, and paint. You will find plenty of storage space, with built-in shelving in the