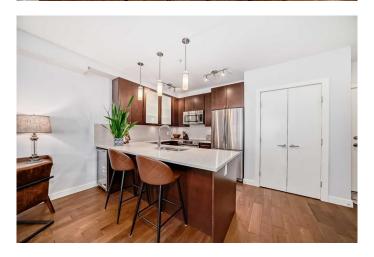

# \$315,000

1 Bedroom, 1.00 Bathroom, 594 sqft Residential on 0.00 Acres

Lower Mount Royal, Calgary, Alberta

If you are looking for a spacious condo with high quality finishings, an involved condo board in a pet friendly building, this is it! This spacious apartment welcomes you with modern finishings and hardwood floors. The open floor plan includes the kitchen with eat-in bar and wine fridge, a spacious dining area with great built ins, and living room with extra flex space. The bedroom is spacious and has ample closet space for storage with the laundry nearby. The bath is styled as a 'cheater ensuite' with direct access from the entry hall and the bedroom both. You'll love the balcony as your personal, private outdoor getaway with no other units looking into your space. Infloor heating will keep you cosy without unsightly baseboard heaters. A titled parking stall steps to the elevator rounds out this great home, along with an out of unit storage area and dedicated bicycle storage. Call your favourite agent for a private showing!

### Interior

Interior Features Breakfast Bar, Built-in Features, Elevator, No Smoking Home, Open

Floorplan

Appliances Dishwasher, Electric Stove, Refrigerator, Washer/Dryer Stacked, Wine

Refrigerator

Heating In Floor Cooling None