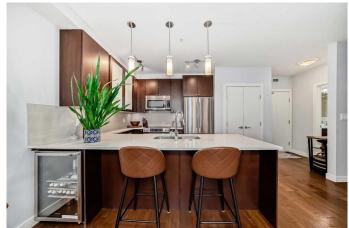

# \$315,000

1 Bedroom, 1.00 Bathroom, 594 sqft Residential on 0.00 Acres

Lower Mount Royal, Calgary, Alberta

If you are looking for a spacious condo with high quality finishings, an involved condo board in a pet friendly building, this is it! This spacious apartment welcomes you with modern finishings and hardwood floors. The open floor plan includes the kitchen with eat-in bar and wine fridge, a spacious dining area with great built ins, and living room with extra flex space. The bedroom is spacious and has ample closet space for storage with the laundry nearby. The bath is styled as a 'cheater ensuite' with direct access from the entry hall and the bedroom both. You'll love the balcony as your personal, private outdoor getaway with no other units looking into your space. Infloor heating will keep you cosy without unsightly baseboard heaters. A titled parking stall steps to the elevator rounds out this great home, along with an out of unit storage area and dedicated bicycle storage. Call your favourite agent for a private showing!

### Interior

Interior Features Breakfast Bar, Built-in Features, Elevator, No Smoking Home, Open

Floorplan

Appliances Dishwasher, Electric Stove, Refrigerator, Washer/Dryer Stacked, Wine

Refrigerator

Heating In Floor Cooling None