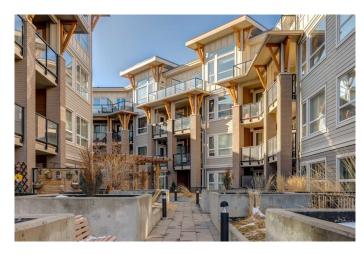

#### **Exterior**

Exterior Features BBQ gas line, Lighting, Storage, Courtyard

Roof Tar/Gravel

Construction Composite Siding, Stone, Wood Frame

Foundation Poured Concrete