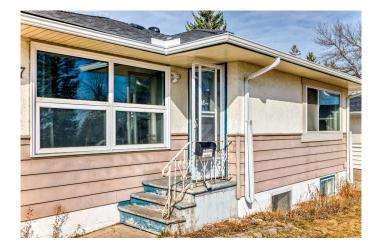

# \$849,900 - 7 Glenmount Crescent Sw, Calgary

MLS® #A2210989

# \$849,900

5 Bedroom, 2.00 Bathroom, 878 sqft Residential on 0.25 Acres

Glendale., Calgary, Alberta

Welcome to Glendale! Are you family or looking to build your dream? This exceptional property sits on an expansive ¼ acre pie-shaped lot with a sunny southwest-facing backyard and front driveway, directly across from a beautiful park. Located in a sought-after community, this home blends modern upgrades with timeless character. Step inside to discover the refinished hardwood floors and bright family room. Updated kitchen that includes quarts counter tops, tile floors, beautiful windows to the backyard and a generous mudroom for added convenience. The main floor bathroom is a true showstopper, designed in a Victorian style with antique windows, updated vanity, and a two-person walk-in shower. Two generously sized bedrooms complete this main floor. A professionally developed basement featuring laminate flooring throughout, bright and open living room, four large windows and high ceiling, another renovated bathroom, and two more spacious bedrooms, with a third flex room. You won't believe your backyard with single car garage, tons of parking and a HUGE yard! Glendale is known for its mature trees, wide streets, and welcoming, family-friendly vibe. Enjoy close proximity to downtown Calgary, top-rated schools, and year-round outdoor recreation at Turtle Hill and Optimist Athletic Park. The neighborhood also boasts excellent transit access (including the LRT), popular shopping and dining, and an active community association. This is a rare

opportunity to own a beautifully updated home on a massive lot in one of Calgary's most desirable westside communities. Comfortable luxury, unbeatable location â€" book your showing today!

Built in 1954