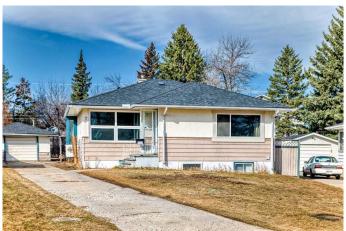

# \$849,900 - 7 Glenmount Crescent Sw, Calgary

MLS® #A2210989

# \$849,900

5 Bedroom, 2.00 Bathroom, 878 sqft Residential on 0.25 Acres

Glendale., Calgary, Alberta

Welcome to Glendale! Are you family or looking to build your dream? This exceptional property sits on an expansive ¼ acre pie-shaped lot with a sunny southwest-facing backyard and front driveway, directly across from a beautiful park. Located in a sought-after community, this home blends modern upgrades with timeless character. Step inside to discover the refinished hardwood floors and bright family room. Updated kitchen that includes quarts counter tops, tile floors, beautiful windows to the backyard and a generous mudroom for added convenience. The main floor bathroom is a true showstopper, designed in a Victorian style with antique windows, updated vanity, and a two-person walk-in shower. Two generously sized bedrooms complete this main floor. A professionally developed basement featuring laminate flooring throughout, bright and open living room, four large windows and high ceiling, another renovated bathroom, and two more spacious bedrooms, with a third flex room. You won't believe your backyard with single car garage, tons of parking and a HUGE yard! Glendale is known for its mature trees, wide streets, and welcoming, family-friendly vibe. Enjoy close proximity to downtown Calgary, top-rated schools, and year-round outdoor recreation at Turtle Hill and Optimist Athletic Park. The neighborhood also boasts excellent transit access (including the LRT), popular shopping and dining, and an active community association. This is a rare

opportunity to own a beautifully updated home on a massive lot in one of Calgary's most desirable westside communities. Comfortable luxury, unbeatable location â€" book your showing today!

Built in 1954