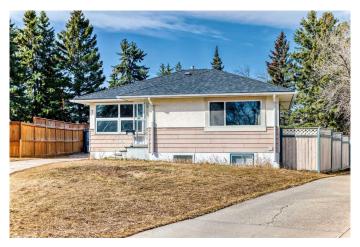

# \$849,900 - 7 Glenmount Crescent Sw, Calgary

MLS® #A2210989

# \$849,900

5 Bedroom, 2.00 Bathroom, 878 sqft Residential on 0.25 Acres

Glendale., Calgary, Alberta

Welcome to Glendale! Are you family or looking to build your dream? This exceptional property sits on an expansive ¼ acre pie-shaped lot with a sunny southwest-facing backyard and front driveway, directly across from a beautiful park. Located in a sought-after community, this home blends modern upgrades with timeless character. Step inside to discover the refinished hardwood floors and bright family room. Updated kitchen that includes quarts counter tops, tile floors, beautiful windows to the backyard and a generous mudroom for added convenience. The main floor bathroom is a true showstopper, designed in a Victorian style with antique windows, updated vanity, and a two-person walk-in shower. Two generously sized bedrooms complete this main floor. A professionally developed basement featuring laminate flooring throughout, bright and open living room, four large windows and high ceiling, another renovated bathroom, and two more spacious bedrooms, with a third flex room. You won't believe your backyard with single car garage, tons of parking and a HUGE yard! Glendale is known for its mature trees, wide streets, and welcoming, family-friendly vibe. Enjoy close proximity to downtown Calgary, top-rated schools, and year-round outdoor recreation at Turtle Hill and Optimist Athletic Park. The neighborhood also boasts excellent transit access (including the LRT), popular shopping and dining, and an active community association. This is a rare

opportunity to own a beautifully updated home on a massive lot in one of Calgary's most desirable westside communities. Comfortable luxury, unbeatable location â€" book your showing today!

Built in 1954