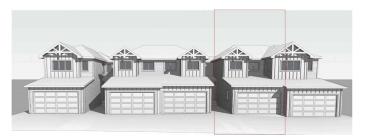

## \$525,000

3 Bedroom, 3.00 Bathroom, 1,313 sqft Residential on 0.06 Acres

NONE, Chestermere, Alberta

Welcome to this Brand new home built by award winning builder, Prominent Homes, in the Brand New Community of Waterford! This Beautiful townhouse as NO CONDO FEES and features 3 Bedrooms and 2 and half Bathrooms and Double Attached Garage. THE MAIN floor also features a Gorgeous Kitchen that has an Island, Dining Nook, and Living Room. THE UPPER floor has 3 Bedrooms including a Large Primary Bedroom with a walk in closet and 4 piece Ensuite and Landry. It also has Alberta New Home Warranty. Possession is June 2025. Call to book your private showing today!

#### **Essential Information**

MLS® # A2211045 Price \$525,000

Bedrooms 3

Bathrooms 3.00

Full Baths 2

Half Baths 1

Square Footage 1,313

Acres 0.06

#### Interior

Interior Features Kitchen Island, No Animal Home, No Smoking Home, Open Floorplan,

Walk-In Closet(s)

Appliances Dishwasher, Electric Range, Microwave Hood Fan, Refrigerator

Heating Forced Air