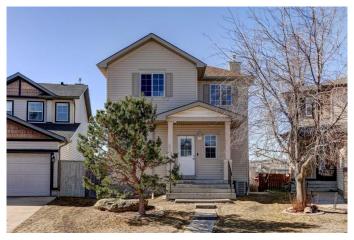

## \$650,000

3 Bedroom, 4.00 Bathroom, 1,424 sqft Residential on 0.13 Acres

Evanston, Calgary, Alberta

Discover a one-of-a-kind property in Evanston situated on a remarkable pie-shaped lot offering 1,424 square feet of well designed space plus a fully developed walkout basement. The bright white kitchen is a chef's delight with ample cabinetry, generous counter space, a handy corner pantry, and a breakfast bar. Adjacent to the kitchen, the dining area is perfectly positioned with patio doors that open to a private deck/balcony complete with a gas line ready for your BBQ needs. The warm and inviting living room centers around a gas fireplace paired with a recessed area for your TV, offering a cozy space that overlooks the south-facing backyard. Elegant engineered hardwood flooring graces the main level. Upstairs, the master bedroom offers a peaceful retreat with a walk-in closet and a tastefully renovated four-piece ensuite featuring a soaker tub. Two additional bedrooms share a well-appointed four-piece bathroom. The walkout basement is equally impressive, featuring a three-piece bath, spacious recreational area with a charming brick-faced gas fireplace, and patio doors that lead to a lower deck ideal for indoor-outdoor entertaining. Step outside to enjoy the expansive backyard, complete with a firepit, dedicated RV parking, multiple garden areas, and an oversized, double detached garage. A new roof and new vinyl siding have just been installed on the house plus the garage. This home is located within a short walk to a K-grade 4 school and parks, and only