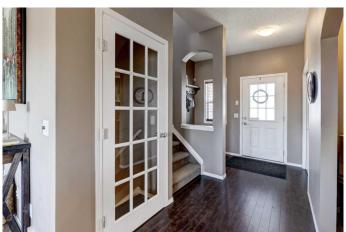

## \$650,000

3 Bedroom, 4.00 Bathroom, 1,424 sqft Residential on 0.13 Acres

Evanston, Calgary, Alberta

Discover a one-of-a-kind property in Evanston situated on a remarkable pie-shaped lot offering 1,424 square feet of well designed space plus a fully developed walkout basement. The bright white kitchen is a chef's delight with ample cabinetry, generous counter space, a handy corner pantry, and a breakfast bar. Adjacent to the kitchen, the dining area is perfectly positioned with patio doors that open to a private deck/balcony complete with a gas line ready for your BBQ needs. The warm and inviting living room centers around a gas fireplace paired with a recessed area for your TV, offering a cozy space that overlooks the south-facing backyard. Elegant engineered hardwood flooring graces the main level. Upstairs, the master bedroom offers a peaceful retreat with a walk-in closet and a tastefully renovated four-piece ensuite featuring a soaker tub. Two additional bedrooms share a well-appointed four-piece bathroom. The walkout basement is equally impressive, featuring a three-piece bath, spacious recreational area with a charming brick-faced gas fireplace, and patio doors that lead to a lower deck ideal for indoor-outdoor entertaining. Step outside to enjoy the expansive backyard, complete with a firepit, dedicated RV parking, multiple garden areas, and an oversized, double detached garage. A new roof and new vinyl siding have just been installed on the house plus the garage. This home is located within a short walk to a K-grade 4 school and parks, and only