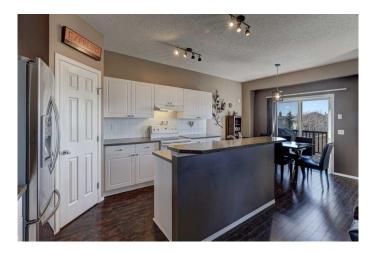

## \$650,000

3 Bedroom, 4.00 Bathroom, 1,424 sqft Residential on 0.13 Acres

Evanston, Calgary, Alberta

Discover a one-of-a-kind property in Evanston situated on a remarkable pie-shaped lot offering 1,424 square feet of well designed space plus a fully developed walkout basement. The bright white kitchen is a chef's delight with ample cabinetry, generous counter space, a handy corner pantry, and a breakfast bar. Adjacent to the kitchen, the dining area is perfectly positioned with patio doors that open to a private deck/balcony complete with a gas line ready for your BBQ needs. The warm and inviting living room centers around a gas fireplace paired with a recessed area for your TV, offering a cozy space that overlooks the south-facing backyard. Elegant engineered hardwood flooring graces the main level. Upstairs, the master bedroom offers a peaceful retreat with a walk-in closet and a tastefully renovated four-piece ensuite featuring a soaker tub. Two additional bedrooms share a well-appointed four-piece bathroom. The walkout basement is equally impressive, featuring a three-piece bath, spacious recreational area with a charming brick-faced gas fireplace, and patio doors that lead to a lower deck ideal for indoor-outdoor entertaining. Step outside to enjoy the expansive backyard, complete with a firepit, dedicated RV parking, multiple garden areas, and an oversized, double detached garage. A new roof and new vinyl siding have just been installed on the house plus the garage. This home is located within a short walk to a K-grade 4 school and parks, and only