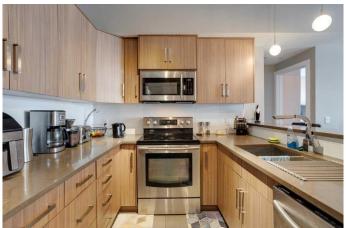

## \$355,000

2 Bedroom, 2.00 Bathroom, 941 sqft Residential on 0.00 Acres

Crescent Heights, Calgary, Alberta

Spacious and modern open concept layout with both bedrooms conveniently located on opposite sides of the unit. 9' ceilings and large windows allow for sunshine to beam through. Gorgeous open kitchen features quartz counters, undermount sink, stainless steel appliances, a raised eating bar and a pantry. Tile and hardwood flooring throughout - no carpet in this unit. Both bedrooms are spacious and come with walk-through closets and full ensuites also with quartz counters. The laundry room has ample space for additional storage and a front loading washer and dryer. Enjoy your morning coffee on your east-facing balcony. One underground titled parking stall completes this unit. Within walking distance you'll find yourself downtown, near the river, parks, unique small businesses and much more!

### Interior

Interior Features Quartz Counters

Appliances Dishwasher, Dryer, Microwave Hood Fan, Refrigerator, Stove(s),

Washer, Window Coverings

Heating Natural Gas, Radiant

Cooling None