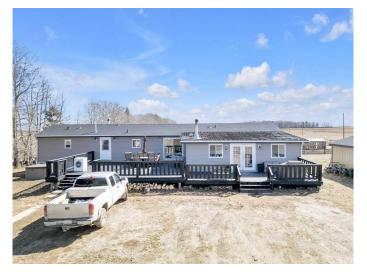

## \$955,000

3 Bedroom, 2.00 Bathroom, 1,924 sqft Residential on 154.80 Acres

NONE, Rural Clearwater County, Alberta

Welcome to your next ranch, whether you are looking to build your own or expand an existing operation, this great location that includes 154.8 acres has all you need. The 2008 upgraded 20x76 mobile home which includes 3 bed + 1 office, and 2 bath with a 400sqft addition that also entails a wood stove. Built with upgraded kitchen cabinets and skirting and a large 20x56 west facing deck it has all the space you need. The multi-use shop/barn is approximately 60'x62' with a West facing 12' lean two entailing 4 paddocks, which make the indoor space of the shop/barn approximately 50'x62'. The Shop/barn has a Tack Room spanning about 10'x22' with an electrical heater. There is two different sized insulated roll up doors at either end, facing North and South, The larger 10'x12' doors do have automatic door openers, and the smaller doors span 7'x10'. The 20'x12' shed to the South of the home is where you will find the water system. The property is fully fenced with a barb wire perimeter fence, the main corrals and paddocks are fenced with pipe and cable. There is an outdoor riding arena spanning approximately 100'x300' and there is 4 stock waterers on the property as well. The land is considered to have 70 acres that could be arable but is currently in pasture and the 84.80 acres is considered to be classified as