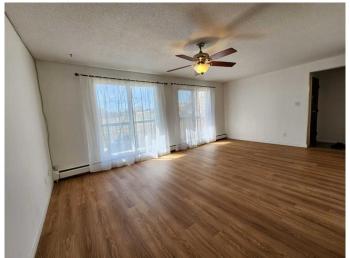

# \$229,900

2 Bedroom, 1.00 Bathroom, 838 sqft Residential on 0.00 Acres

Huntington Hills, Calgary, Alberta

Good starter home or investment property. Steps away from John Diefenbaker Senior High and walking distance to Superstore and public transits. Welcome to this newly renovated 2nd floor 2-bedrooms apartment unit in popular Huntington Hills. It features new LVP flooring, new quartz countertop in the kitchen with new sink and faucet, and new paint, newer bedrooms windows (2024), and tile flooring in the kitchen and bathroom. It has 2 good size bedrooms, large walk in closet in master bedroom, front and back entrances, sunny south facing spacious open living and dining area, sliding door to oversized balcony with open view, and large functional storage room. The 2nd entrance on the back side leads to the assigned parking stall with an electrical plug-in, and many street parking. It closes to schools, shopping, restaurant, public transits, library and swimming pool, and easy access to major roads. \*\* 202 431B Huntsville Crescent NW \*\*

#### Interior

Interior Features Quartz Counters

Appliances Dishwasher, Electric Stove, Refrigerator, Window Coverings

Heating Baseboard

Cooling None