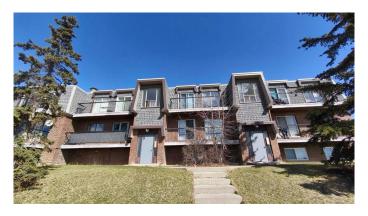

# \$229,900 - 202, 431b Huntsville Crescent Nw, Calgary

MLS® #A2212569

# \$229,900

2 Bedroom, 1.00 Bathroom, 838 sqft Residential on 0.00 Acres

Huntington Hills, Calgary, Alberta

Good starter home or investment property. Steps away from John Diefenbaker Senior High and walking distance to Superstore and public transits. Welcome to this newly renovated 2nd floor 2-bedrooms apartment unit in popular Huntington Hills. It features new LVP flooring, new quartz countertop in the kitchen with new sink and faucet, and new paint, newer bedrooms windows (2024), and tile flooring in the kitchen and bathroom. It has 2 good size bedrooms, large walk in closet in master bedroom, front and back entrances, sunny south facing spacious open living and dining area, sliding door to oversized balcony with open view, and large functional storage room. The 2nd entrance on the back side leads to the assigned parking stall with an electrical plug-in, and many street parking. It closes to schools, shopping, restaurant, public transits, library and swimming pool, and easy access to major roads. \*\* 202 431B Huntsville Crescent NW \*\*

# **Community Information**

Address 202, 431b Huntsville Crescent Nw

Subdivision Huntington Hills

City Calgary
County Calgary
Province Alberta
Postal Code T2K 4W3

### **Exterior**

Exterior Features Balcony

Construction Wood Frame