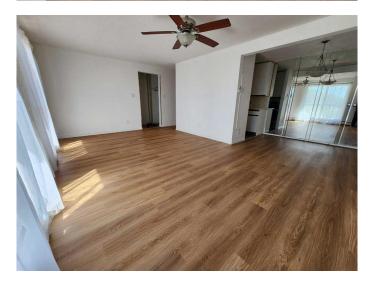

# \$229,900

2 Bedroom, 1.00 Bathroom, 838 sqft Residential on 0.00 Acres

Huntington Hills, Calgary, Alberta

Good starter home or investment property. Steps away from John Diefenbaker Senior High and walking distance to Superstore and public transits. Welcome to this newly renovated 2nd floor 2-bedrooms apartment unit in popular Huntington Hills. It features new LVP flooring, new quartz countertop in the kitchen with new sink and faucet, and new paint, newer bedrooms windows (2024), and tile flooring in the kitchen and bathroom. It has 2 good size bedrooms, large walk in closet in master bedroom, front and back entrances, sunny south facing spacious open living and dining area, sliding door to oversized balcony with open view, and large functional storage room. The 2nd entrance on the back side leads to the assigned parking stall with an electrical plug-in, and many street parking. It closes to schools, shopping, restaurant, public transits, library and swimming pool, and easy access to major roads. \*\* 202 431B Huntsville Crescent NW \*\*

#### Interior

Interior Features Quartz Counters

Appliances Dishwasher, Electric Stove, Refrigerator, Window Coverings

Heating Baseboard

Cooling None