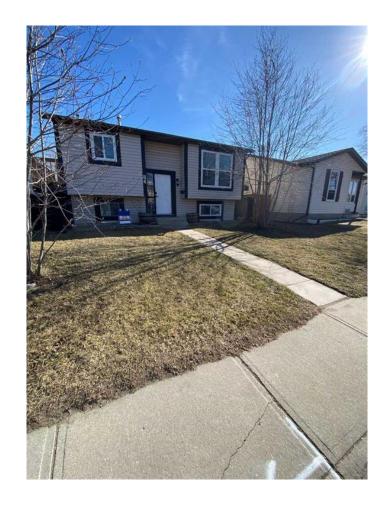

#### \$650,000

5 Bedroom, 3.00 Bathroom, 1,021 sqft Residential on 0.09 Acres

Castleridge, Calgary, Alberta

This bi-Level home is recently renovated, laminated flooring throughout. Upstairs features 3 bedrooms 1.5 bathrooms including a 2 piece master bedroom en-suite, living room and complete dine in kitchen for family gatherings. Located in the heart of Castle-Ridge community this property is well maintained and offers a spacious and functional layout, perfect for FIRST-TIME HOMEBUYERS or INVESTORS. The basement suite is bright and legally registered by the City of Calgary. Perfect mortgage helper, it boasts 2 large bedrooms with a 3-piece bathroom, spacious living, dining area and a fully functioning kitchen. Location, located on a quiet street in a mature community, close to schools for children of all ages, Transit, many shopping mall, close to the Peter Lougheed hospital and convenient access to major highway, and right across from the famous Prairie Winds Park. Call today for you private showing

#### **Essential Information**

MLS® # A2212711

Price \$650,000

Bedrooms 5

Bathrooms 3.00

Full Baths 2
Half Baths 1

Square Footage 1,021 Acres 0.09 Year Built 1980

Type Residential
Sub-Type Detached
Style Bi-Level
Status Active

# **Community Information**

Address 84 Castlebrook Rise Ne

Subdivision Castleridge

City Calgary
County Calgary
Province Alberta
Postal Code T3J 1P1

#### **Exterior**

Exterior Features Private Yard

Lot Description Back Lane, Few Trees, Front Yard, Fruit Trees/Shrub(s), Rectangular

Lot

Roof Asphalt Shingle

Construction Vinyl Siding, Wood Frame

Foundation Poured Concrete