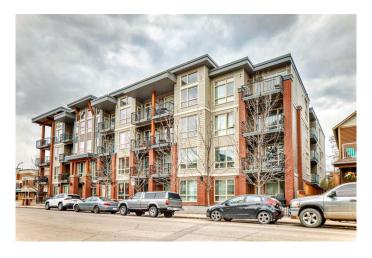

# \$369,000 - 430, 305 18 Avenue Sw, Calgary

MLS® #A2212824

## \$369,000

1 Bedroom, 1.00 Bathroom, 567 sqft Residential on 0.00 Acres

Mission, Calgary, Alberta

Top-floor penthouse in the heart of Mission with stunning downtown views! Just one block from 17th Ave and steps to restaurants, cafés, and the Elbow River pathways, this bright and spacious unit features soaring 14-ft ceilings, hardwood floors, and a gourmet kitchen with gas range and built-in oven. The large bathroom offers a soaker tub and separate shower, and the bedroom includes a walk-through closet.

Enjoy your private balcony, in-suite laundry. Comes with titled underground parking, a storage locker, bike storage, and plenty of guest parking.

Move-in ready and perfectly locatedâ€"this one's a must-see!