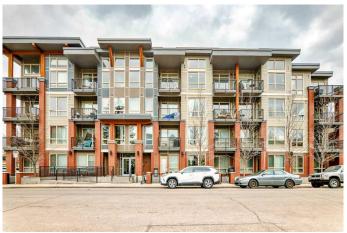

# \$369,000 - 430, 305 18 Avenue Sw, Calgary

MLS® #A2212824

## \$369,000

1 Bedroom, 1.00 Bathroom, 567 sqft Residential on 0.00 Acres

Mission, Calgary, Alberta

Top-floor penthouse in the heart of Mission with stunning downtown views! Just one block from 17th Ave and steps to restaurants, cafés, and the Elbow River pathways, this bright and spacious unit features soaring 14-ft ceilings, hardwood floors, and a gourmet kitchen with gas range and built-in oven. The large bathroom offers a soaker tub and separate shower, and the bedroom includes a walk-through closet.

Enjoy your private balcony, in-suite laundry. Comes with titled underground parking, a storage locker, bike storage, and plenty of guest parking.

Move-in ready and perfectly locatedâ€"this one's a must-see!