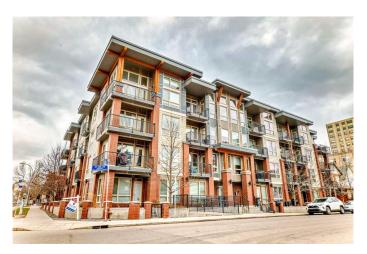

# \$369,000 - 430, 305 18 Avenue Sw, Calgary

MLS® #A2212824

## \$369,000

1 Bedroom, 1.00 Bathroom, 567 sqft Residential on 0.00 Acres

Mission, Calgary, Alberta

Top-floor penthouse in the heart of Mission with stunning downtown views! Just one block from 17th Ave and steps to restaurants, cafés, and the Elbow River pathways, this bright and spacious unit features soaring 14-ft ceilings, hardwood floors, and a gourmet kitchen with gas range and built-in oven. The large bathroom offers a soaker tub and separate shower, and the bedroom includes a walk-through closet.

Enjoy your private balcony, in-suite laundry. Comes with titled underground parking, a storage locker, bike storage, and plenty of guest parking.

Move-in ready and perfectly locatedâ€"this one's a must-see!