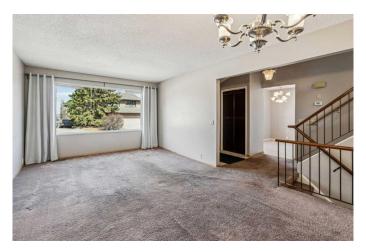

# \$579,000

3 Bedroom, 2.00 Bathroom, 866 sqft Residential on 0.09 Acres

Coach Hill, Calgary, Alberta

Click brochure link for more details. 4-Level Split, Walkout Basement, 1,820 ft² developed living area + 400 ft² crawl space storage. Fenced backyard against green space. Driveway and patio finished with paving brick. Open House Saturday, April 26th, 10:00 am - 8:00 pm.

#### Interior

Interior Features See Remarks

Appliances Dishwasher, Dryer, Electric Stove, Refrigerator, Washer

Heating Forced Air

Cooling None
Fireplace Yes
# of Fireplaces 1

Fireplaces Wood Burning

Has Basement Yes