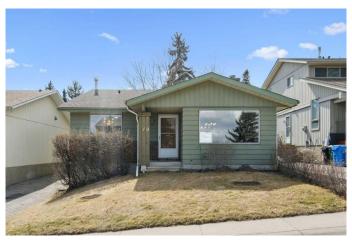

# \$579,000 - 19 Coach Manor Rise Sw, Calgary

MLS® #A2212937

# \$579,000

3 Bedroom, 2.00 Bathroom, 866 sqft Residential on 0.09 Acres

Coach Hill, Calgary, Alberta

Click brochure link for more details. 4-Level Split, Walkout Basement, 1,820 ft² developed living area + 400 ft² crawl space storage. Fenced backyard against green space. Driveway and patio finished with paving brick. Open House Saturday, April 26th, 10:00 am - 8:00 pm.

# **Community Information**

Address 19 Coach Manor Rise Sw

Subdivision Coach Hill
City Calgary
County Calgary
Province Alberta

Postal Code T3H 1C5