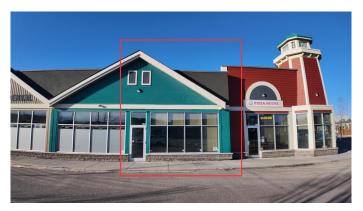

#### \$35

0 Bedroom, 0.00 Bathroom, Commercial on 0.00 Acres

Kinniburgh, Chestermere, Alberta

1000+ SQFT! BUSY PLAZA! LAST UNIT AVAILABLE! Welcome to Kinniburgh Square, this busy plaza is located in the HEART of KINNIBURGH. Located on the KINNIBURGH BLVD and right in front of EAST LAKE SCHOOL this location has a lot of traffic coming in and out! This UNIT is empty and is awaiting its next business owner, and is perfect for any up and coming small business or for a pre-existing business looking to make the move! The plaza itself is very well managed.

## **Community Information**

Address 102, 288 Kinniburgh Boulevard

Subdivision Kinniburgh
City Chestermere
County Chestermere

Province Alberta

Postal Code T1X 0V8