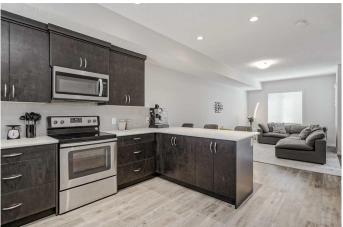

## \$500,000

3 Bedroom, 3.00 Bathroom, 1,414 sqft Residential on 0.02 Acres

Nolan Hill, Calgary, Alberta

\*OPEN HOUSE (s) Saturday and Sunday April 26 & 27 from 12pm to 4pm \*Welcome to this beautifully maintained two-storey townhome in the vibrant community of Nolan Hill, offering over 1,651 sq. ft. of developed living space. With 3 bedrooms, 2.5 bathrooms, a den, and a double attached garage, this home is perfect for families, professionals, or anyone looking for both space and style. From the moment you walk in, you'II be impressed by the open-concept layout featuring 9-foot ceilings, fresh paint throughout, stylish laminate plank flooring, and an abundance of natural light. The thoughtfully designed kitchen stands out with sleek quartz countertops, soft-close cabinetry, ample storage, stainless steel Whirlpool appliances, a timeless subway tile backsplash, and a convenient breakfast bar. Just off the main living area, a spacious private balcony with a natural gas hookup provides the perfect spot for morning coffee or year-round grilling.

#### Interior

Interior Features Breakfast Bar, Closet Organizers, Double Vanity, High Ceilings, No.

Animal Home, No Smoking Home, Open Floorplan, Quartz Counters,

Storage, Walk-In Closet(s)

Appliances Dishwasher, Electric Stove, Garage Control(s), Microwave Hood Fan,

Refrigerator, Washer/Dryer Stacked, Window Coverings

Heating Forced Air, Natural Gas

Cooling None
Has Basement Yes

Basement Finished, Full