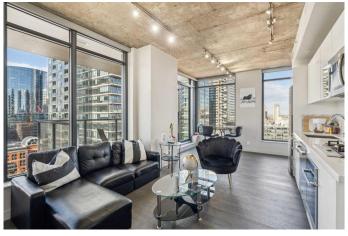

## \$435,000

2 Bedroom, 2.00 Bathroom, 701 sqft Residential on 0.00 Acres

Beltline, Calgary, Alberta

Welcome to urban living at its finest! This stunning 15th floor corner unit in the heart of Downtown Calgary offers panoramic city views and an unbeatable location. Flooded with natural light from large windows, this beautifully maintained condo boasts an open-concept layout perfect for both relaxing and entertaining. Just steps away from the city's best restaurants, shopping, transit, and entertainment â€" including easy access to the amazing Calgary Stampede parties â€" you'll love being at the center of it all. Whether you're a young professional or looking for a vibrant city lifestyle, this unit delivers modern living with the best of Calgary right outside your door!

## Interior

Interior Features Open Floorplan

Appliances Built-In Oven, Dishwasher,

Microwave, Refrigerator, Was

Heating Central

Cooling Central Air