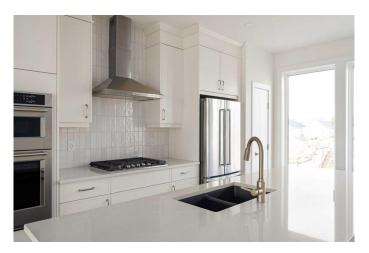

## \$963,880

4 Bedroom, 4.00 Bathroom, 2,265 sqft Residential on 0.37 Acres

Shaganappi, Calgary, Alberta

Welcome to this stunning urban townhome at Crown Park â€" The Stanley, offering a NO CONDO FEES lifestyle! This brand-new, spacious home features 4 bedrooms, 3.5 bathrooms, a versatile office/flex room, a double-attached garage, and an incredible 400-square-foot rooftop patio with city views! With nearly 2,300 square feet of living space and nearly 800 square feet of outdoor space, this home perfectly blends modern design and urban convenience. The open-concept main floor is thoughtfully designed, with 10-foot lofted ceilings and oversized windows that fill the home with natural light. The gourmet kitchen serves as the heart of the space, featuring a gas cooktop, built-in microwave and oven, range hood, and a large quartz island with seatingâ€"ideal for entertaining. The adjacent dining area and living room create a seamless flow, while the large east-facing balcony provides a peaceful retreat, overlooking green space and accessible directly from the living room. Completing this level is a 2-piece powder room. Upstairs, the expansive primary bedroom offers a walk-in closet and a luxurious ensuite with dual sinks and a walk-in shower. Two additional well-sized bedrooms, a full bathroom, a home office / flex space and conveniently located laundry area round out the second level. The ~17'x24' rooftop patio offers sweeping views with both east and west exposures, allowing you to soak up the sun all year long. The lower-level features a bedroom

## Interior

Interior Features Double Vanity, No Animal Home, No Smoking Home, Open Floorplan,

Quartz Counters, Vinyl Windows, Master Downstairs

Appliances Built-In Oven, Dishwasher, Dryer, Gas Cooktop, Microwave, Range

Hood, Refrigerator, Washer

Heating Forced Air Cooling Rough-In

Fireplace Yes # of Fireplaces 1

Fireplaces Electric

Basement None