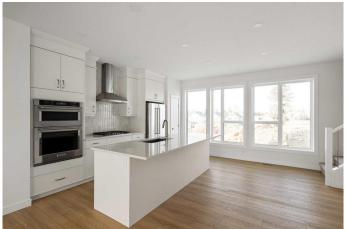

## \$963,880

4 Bedroom, 4.00 Bathroom, 2,265 sqft Residential on 0.37 Acres

Shaganappi, Calgary, Alberta

Welcome to this stunning urban townhome at Crown Park â€" The Stanley, offering a NO CONDO FEES lifestyle! This brand-new, spacious home features 4 bedrooms, 3.5 bathrooms, a versatile office/flex room, a double-attached garage, and an incredible 400-square-foot rooftop patio with city views! With nearly 2,300 square feet of living space and nearly 800 square feet of outdoor space, this home perfectly blends modern design and urban convenience. The open-concept main floor is thoughtfully designed, with 10-foot lofted ceilings and oversized windows that fill the home with natural light. The gourmet kitchen serves as the heart of the space, featuring a gas cooktop, built-in microwave and oven, range hood, and a large quartz island with seatingâ€"ideal for entertaining. The adjacent dining area and living room create a seamless flow, while the large east-facing balcony provides a peaceful retreat, overlooking green space and accessible directly from the living room. Completing this level is a 2-piece powder room. Upstairs, the expansive primary bedroom offers a walk-in closet and a luxurious ensuite with dual sinks and a walk-in shower. Two additional well-sized bedrooms, a full bathroom, a home office / flex space and conveniently located laundry area round out the second level. The ~17'x24' rooftop patio offers sweeping views with both east and west exposures, allowing you to soak up the sun all year long. The lower-level features a bedroom

## Interior

Interior Features Double Vanity, No Animal Home, No Smoking Home, Open Floorplan,

Quartz Counters, Vinyl Windows, Master Downstairs

Appliances Built-In Oven, Dishwasher, Dryer, Gas Cooktop, Microwave, Range

Hood, Refrigerator, Washer

Heating Forced Air Cooling Rough-In

Fireplace Yes # of Fireplaces 1

Fireplaces Electric

Basement None